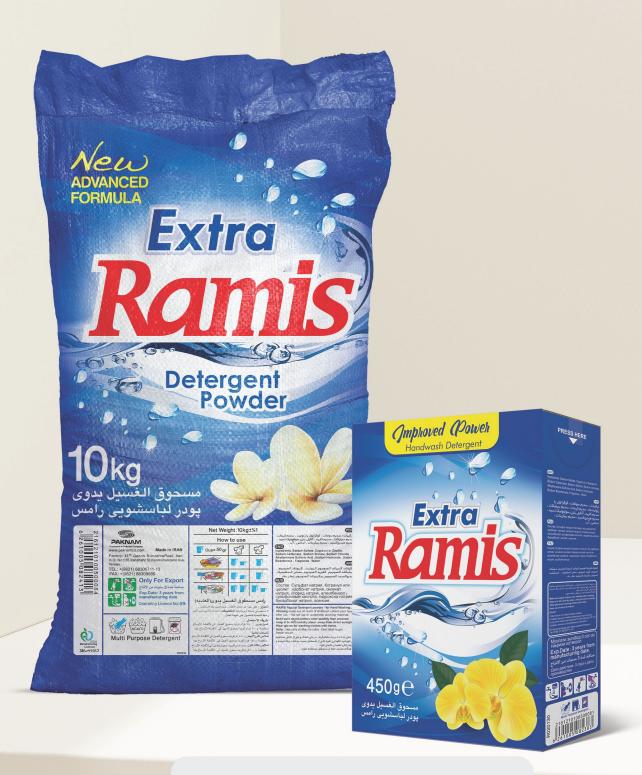

### Порошок для ручной стирки «РАМСАР» 300гр – 450гр – 3кг–5кг–20кг

- большая очистительная способность сила и блеск
- хорошо вспенивается
- хорошо растворяется в воде
- удобен для мытья посуды, посуды, различной одежды и очистки санузла
- приятный запах