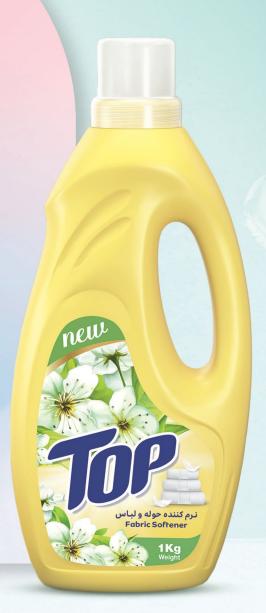

# Fabric Softener

- Soft & Smooth Clothes, Towels and Sheets
- Anti-static and Ease of Ironing Clothes
- With a Pleasant and Long-lasting Scent
- The ability to Release the Scent by Creating Friction on the Clothes

# Кондиционер для белья и ПОЛОТЕНЕЦ

- Смягчает полотенца, одежду и простыни
- Предотвращает электризацию и способсвует легкости в процессе глажки одежды
- Придает свежий приятный аромат
- Придает чудесный аромат