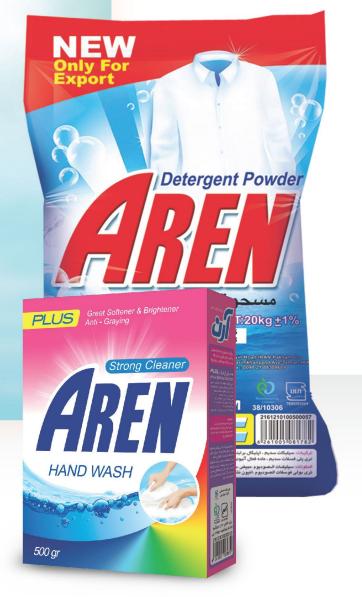

### Aren Handwashing

Skin-friendly formula Gentle on skin Softening agents

- Формула, подходящая для кожиМягкое воздействие на кожу
- Смягчающие компоненты

Weight 1000 g & Samp; 3750 g Macca 1000g & Samp; 3750 g