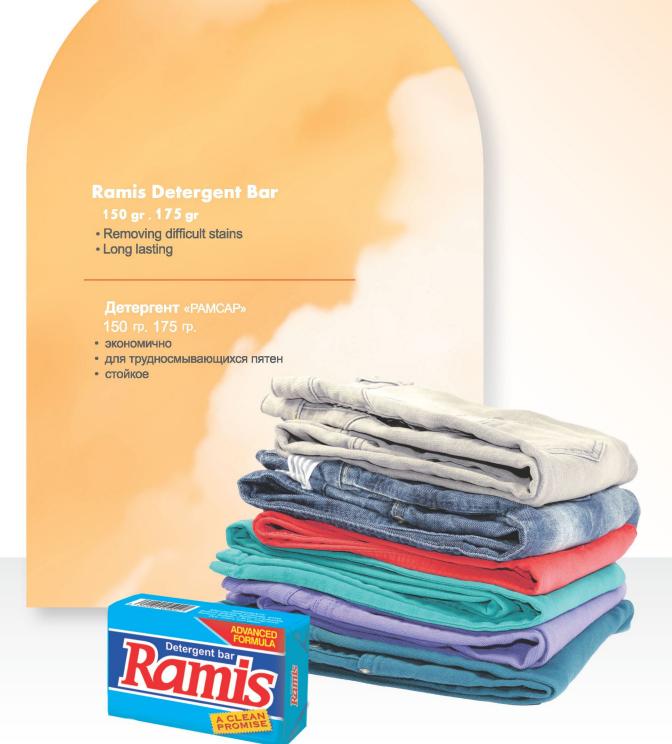

### топ плю

- Очищает и придает яркость цветам
- Убирает серый и желтый налет
- Смягчитель
- Сильный пятновыводитель

5 ,3 kg Bec 5 ,3

- Removing difficult stains
- Long lasting

### **Детергент** «РАМСАР» 150 гр. 175 гр.

- экономично
- для трудносмывающихся пятен
- стойкое