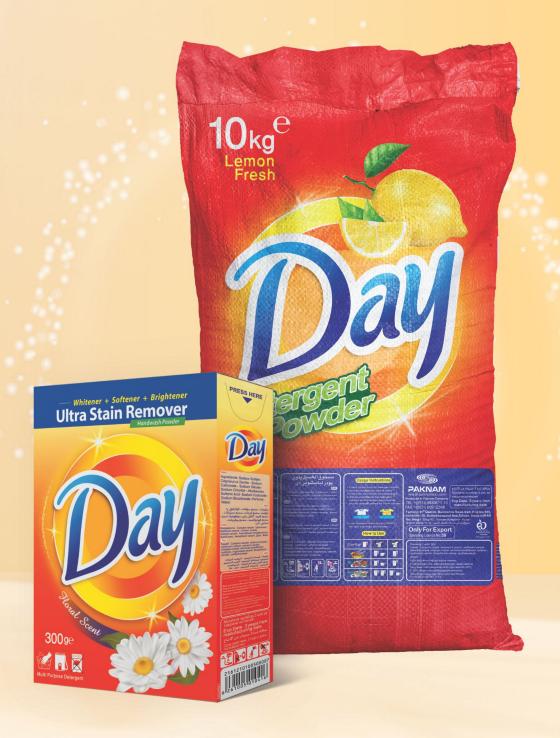

### Multi purpose washing powder

300 gr, 480 gr, 3 kg , 5 kg ,10 kg ,2

- Lemon scent
- multi- purpose detergent
- Optimal foaming
- high water solubility

Порошок для ручной стирки «ДЕЙ» 300гр — 480гр — 3 кг — 5 кг—10 кг — 20 к

- с запахом лимона
- многоцелевой очиститель
- большая очистительная сила и блеск
- хорошо вспенивается
- хорошо растворяется в воде