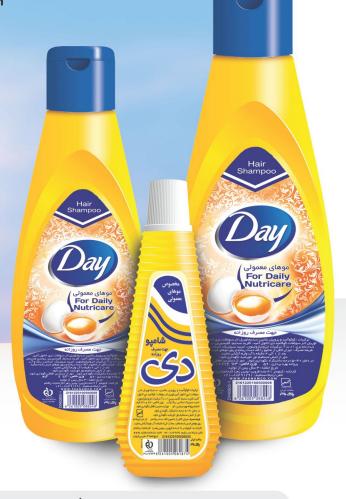

### Hair Shampoo 220 gr , 625 gr , 1000 gr

- Normal hair
- Egg protein
- Fragrant
- нормальные волосы
- яичный белок
- ароматный

1000 ,650 ,220 gr Bec 1000 ,650 ,220