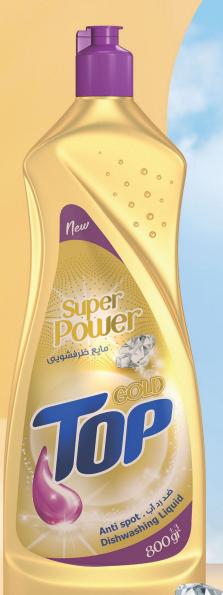

# Top Gold Dishwashing Liquid

- Anti-Spot
- High ability to remove grease stains
- Simultaneous use of two types of strong cleaners
- Special ingredients to maintain the health of hand skin

# Средство для мытья посуды ТОП ЗОЛОТОЙ

- Не оставляет следов и пятен
- Обладает высокой способностью растворять жировые отложения
- Одновременно содержит два сильных очистителя
- Содержит специальные компоненты защищающие кожу рук