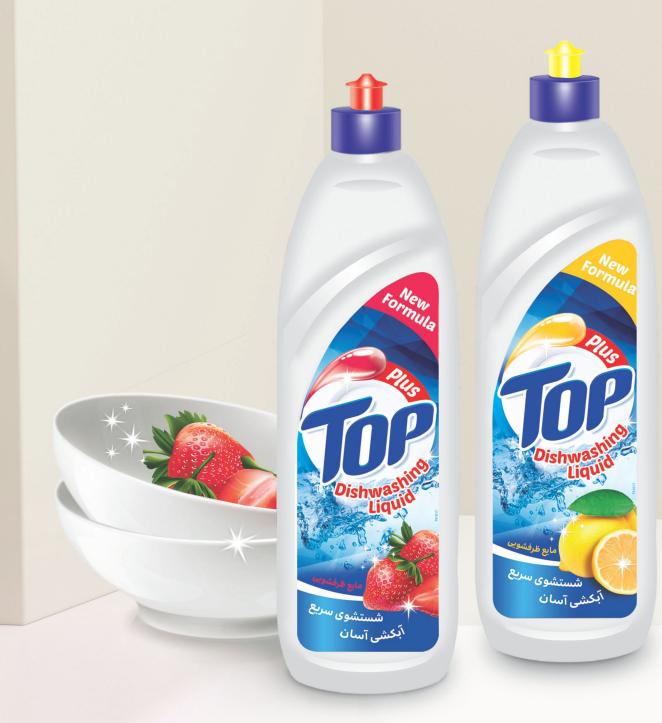

# Top Gold Dishwashing Liquid

- Anti-Spot
- High ability to remove grease stains
- Simultaneous use of two types of strong cleaners
- Special ingredients to maintain the health of hand skin

# Средство для мытья посуды ТОП ЗОЛОТОЙ

- Не оставляет следов и пятен
- Обладает высокой способностью растворять жировые отложения
- Одновременно содержит два сильных очистителя
- Содержит специальные компоненты защищающие кожу рук