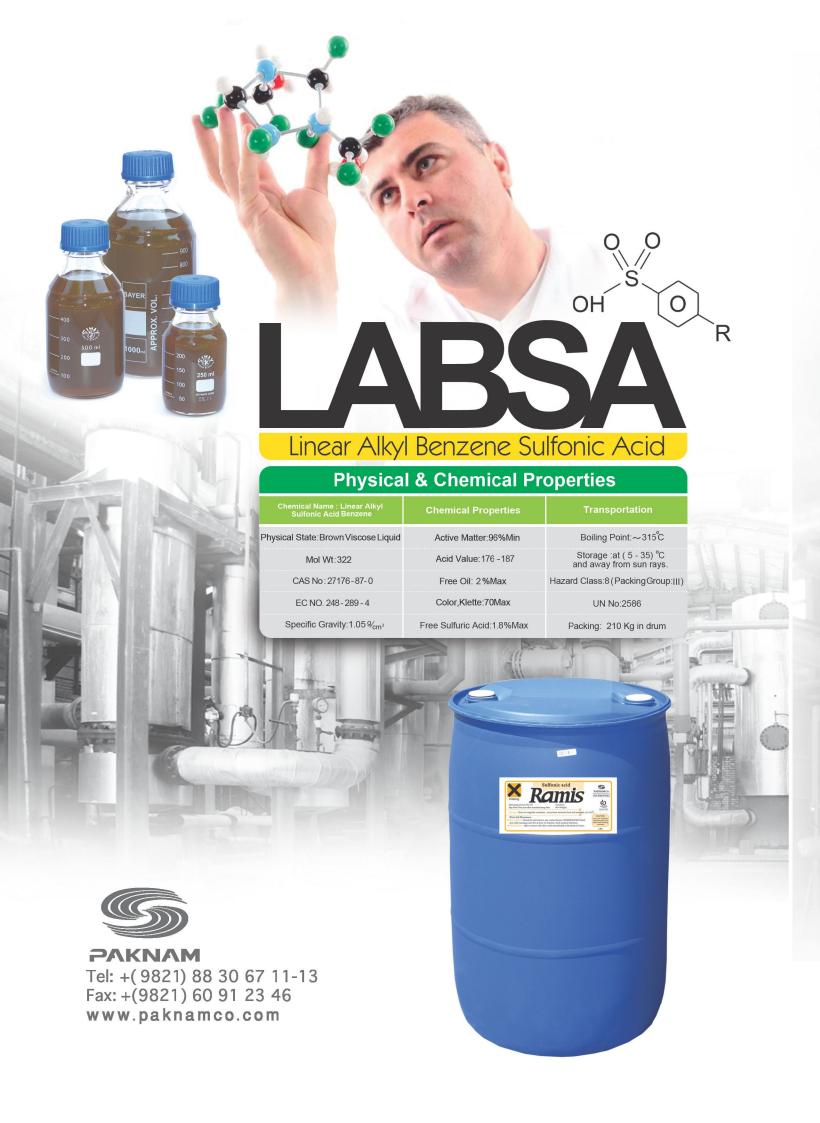

### TRIETHANOLAMINE LAURYL ETHER SULFATE

| chemical name<br>TRIETHANOLAMINE<br>LAURYL ETHER SULFATE                                                                                                                                                                                                                                                                                                                                                                                                                                                                                                                                                                                                                                                                                                                                                                                                                                                                                                                                                                                                                                                                                                                                                                                                                                                                                                                                                                                                                                                                                                                                                                                                                                                                                                                                                                                                                                                                                                                                                                                                                                                                      | Chemical properties                                                                                                                                                                                                                                                                                                                                                                                                                                                                                                                                                                                                                                                                                                                                                                                                                                                                                                                                                                                                                                                                                                                                                                                                                                                                                                                                                                                                                                                                                                                                                                                                                                                                                                                                                                                                                                                                                                                                                                                                                                                                                                           | Transportation                                                                                                                                                                                                                                                                                                                                                                                                                                                                                                                                                                                                                                                                                                                                                                                                                                                                                                                                                                                                                                                                                                                                                                                                                                                                                                                                                                                                                                                                                                                                                                                                                                                                                                                                                                                                                                                                                                                                                                                                                                                                                                                 |
|-------------------------------------------------------------------------------------------------------------------------------------------------------------------------------------------------------------------------------------------------------------------------------------------------------------------------------------------------------------------------------------------------------------------------------------------------------------------------------------------------------------------------------------------------------------------------------------------------------------------------------------------------------------------------------------------------------------------------------------------------------------------------------------------------------------------------------------------------------------------------------------------------------------------------------------------------------------------------------------------------------------------------------------------------------------------------------------------------------------------------------------------------------------------------------------------------------------------------------------------------------------------------------------------------------------------------------------------------------------------------------------------------------------------------------------------------------------------------------------------------------------------------------------------------------------------------------------------------------------------------------------------------------------------------------------------------------------------------------------------------------------------------------------------------------------------------------------------------------------------------------------------------------------------------------------------------------------------------------------------------------------------------------------------------------------------------------------------------------------------------------|-------------------------------------------------------------------------------------------------------------------------------------------------------------------------------------------------------------------------------------------------------------------------------------------------------------------------------------------------------------------------------------------------------------------------------------------------------------------------------------------------------------------------------------------------------------------------------------------------------------------------------------------------------------------------------------------------------------------------------------------------------------------------------------------------------------------------------------------------------------------------------------------------------------------------------------------------------------------------------------------------------------------------------------------------------------------------------------------------------------------------------------------------------------------------------------------------------------------------------------------------------------------------------------------------------------------------------------------------------------------------------------------------------------------------------------------------------------------------------------------------------------------------------------------------------------------------------------------------------------------------------------------------------------------------------------------------------------------------------------------------------------------------------------------------------------------------------------------------------------------------------------------------------------------------------------------------------------------------------------------------------------------------------------------------------------------------------------------------------------------------------|--------------------------------------------------------------------------------------------------------------------------------------------------------------------------------------------------------------------------------------------------------------------------------------------------------------------------------------------------------------------------------------------------------------------------------------------------------------------------------------------------------------------------------------------------------------------------------------------------------------------------------------------------------------------------------------------------------------------------------------------------------------------------------------------------------------------------------------------------------------------------------------------------------------------------------------------------------------------------------------------------------------------------------------------------------------------------------------------------------------------------------------------------------------------------------------------------------------------------------------------------------------------------------------------------------------------------------------------------------------------------------------------------------------------------------------------------------------------------------------------------------------------------------------------------------------------------------------------------------------------------------------------------------------------------------------------------------------------------------------------------------------------------------------------------------------------------------------------------------------------------------------------------------------------------------------------------------------------------------------------------------------------------------------------------------------------------------------------------------------------------------|
| physical state                                                                                                                                                                                                                                                                                                                                                                                                                                                                                                                                                                                                                                                                                                                                                                                                                                                                                                                                                                                                                                                                                                                                                                                                                                                                                                                                                                                                                                                                                                                                                                                                                                                                                                                                                                                                                                                                                                                                                                                                                                                                                                                | Active Matter :                                                                                                                                                                                                                                                                                                                                                                                                                                                                                                                                                                                                                                                                                                                                                                                                                                                                                                                                                                                                                                                                                                                                                                                                                                                                                                                                                                                                                                                                                                                                                                                                                                                                                                                                                                                                                                                                                                                                                                                                                                                                                                               |                                                                                                                                                                                                                                                                                                                                                                                                                                                                                                                                                                                                                                                                                                                                                                                                                                                                                                                                                                                                                                                                                                                                                                                                                                                                                                                                                                                                                                                                                                                                                                                                                                                                                                                                                                                                                                                                                                                                                                                                                                                                                                                                |
| : clear liquid                                                                                                                                                                                                                                                                                                                                                                                                                                                                                                                                                                                                                                                                                                                                                                                                                                                                                                                                                                                                                                                                                                                                                                                                                                                                                                                                                                                                                                                                                                                                                                                                                                                                                                                                                                                                                                                                                                                                                                                                                                                                                                                | 29 - 31                                                                                                                                                                                                                                                                                                                                                                                                                                                                                                                                                                                                                                                                                                                                                                                                                                                                                                                                                                                                                                                                                                                                                                                                                                                                                                                                                                                                                                                                                                                                                                                                                                                                                                                                                                                                                                                                                                                                                                                                                                                                                                                       | Storage in cool and dry place away                                                                                                                                                                                                                                                                                                                                                                                                                                                                                                                                                                                                                                                                                                                                                                                                                                                                                                                                                                                                                                                                                                                                                                                                                                                                                                                                                                                                                                                                                                                                                                                                                                                                                                                                                                                                                                                                                                                                                                                                                                                                                             |
| molecular weight :                                                                                                                                                                                                                                                                                                                                                                                                                                                                                                                                                                                                                                                                                                                                                                                                                                                                                                                                                                                                                                                                                                                                                                                                                                                                                                                                                                                                                                                                                                                                                                                                                                                                                                                                                                                                                                                                                                                                                                                                                                                                                                            | sodium chloride : Max 0.5                                                                                                                                                                                                                                                                                                                                                                                                                                                                                                                                                                                                                                                                                                                                                                                                                                                                                                                                                                                                                                                                                                                                                                                                                                                                                                                                                                                                                                                                                                                                                                                                                                                                                                                                                                                                                                                                                                                                                                                                                                                                                                     | from sunlight                                                                                                                                                                                                                                                                                                                                                                                                                                                                                                                                                                                                                                                                                                                                                                                                                                                                                                                                                                                                                                                                                                                                                                                                                                                                                                                                                                                                                                                                                                                                                                                                                                                                                                                                                                                                                                                                                                                                                                                                                                                                                                                  |
| 514 g/mol                                                                                                                                                                                                                                                                                                                                                                                                                                                                                                                                                                                                                                                                                                                                                                                                                                                                                                                                                                                                                                                                                                                                                                                                                                                                                                                                                                                                                                                                                                                                                                                                                                                                                                                                                                                                                                                                                                                                                                                                                                                                                                                     |                                                                                                                                                                                                                                                                                                                                                                                                                                                                                                                                                                                                                                                                                                                                                                                                                                                                                                                                                                                                                                                                                                                                                                                                                                                                                                                                                                                                                                                                                                                                                                                                                                                                                                                                                                                                                                                                                                                                                                                                                                                                                                                               |                                                                                                                                                                                                                                                                                                                                                                                                                                                                                                                                                                                                                                                                                                                                                                                                                                                                                                                                                                                                                                                                                                                                                                                                                                                                                                                                                                                                                                                                                                                                                                                                                                                                                                                                                                                                                                                                                                                                                                                                                                                                                                                                |
| Cass number:                                                                                                                                                                                                                                                                                                                                                                                                                                                                                                                                                                                                                                                                                                                                                                                                                                                                                                                                                                                                                                                                                                                                                                                                                                                                                                                                                                                                                                                                                                                                                                                                                                                                                                                                                                                                                                                                                                                                                                                                                                                                                                                  | sodium sulfate:                                                                                                                                                                                                                                                                                                                                                                                                                                                                                                                                                                                                                                                                                                                                                                                                                                                                                                                                                                                                                                                                                                                                                                                                                                                                                                                                                                                                                                                                                                                                                                                                                                                                                                                                                                                                                                                                                                                                                                                                                                                                                                               |                                                                                                                                                                                                                                                                                                                                                                                                                                                                                                                                                                                                                                                                                                                                                                                                                                                                                                                                                                                                                                                                                                                                                                                                                                                                                                                                                                                                                                                                                                                                                                                                                                                                                                                                                                                                                                                                                                                                                                                                                                                                                                                                |
| 27028-82-6                                                                                                                                                                                                                                                                                                                                                                                                                                                                                                                                                                                                                                                                                                                                                                                                                                                                                                                                                                                                                                                                                                                                                                                                                                                                                                                                                                                                                                                                                                                                                                                                                                                                                                                                                                                                                                                                                                                                                                                                                                                                                                                    | Max 1.5                                                                                                                                                                                                                                                                                                                                                                                                                                                                                                                                                                                                                                                                                                                                                                                                                                                                                                                                                                                                                                                                                                                                                                                                                                                                                                                                                                                                                                                                                                                                                                                                                                                                                                                                                                                                                                                                                                                                                                                                                                                                                                                       |                                                                                                                                                                                                                                                                                                                                                                                                                                                                                                                                                                                                                                                                                                                                                                                                                                                                                                                                                                                                                                                                                                                                                                                                                                                                                                                                                                                                                                                                                                                                                                                                                                                                                                                                                                                                                                                                                                                                                                                                                                                                                                                                |
| UN Number :                                                                                                                                                                                                                                                                                                                                                                                                                                                                                                                                                                                                                                                                                                                                                                                                                                                                                                                                                                                                                                                                                                                                                                                                                                                                                                                                                                                                                                                                                                                                                                                                                                                                                                                                                                                                                                                                                                                                                                                                                                                                                                                   | Dioxane : Max 20                                                                                                                                                                                                                                                                                                                                                                                                                                                                                                                                                                                                                                                                                                                                                                                                                                                                                                                                                                                                                                                                                                                                                                                                                                                                                                                                                                                                                                                                                                                                                                                                                                                                                                                                                                                                                                                                                                                                                                                                                                                                                                              | Packaging : 150 -200                                                                                                                                                                                                                                                                                                                                                                                                                                                                                                                                                                                                                                                                                                                                                                                                                                                                                                                                                                                                                                                                                                                                                                                                                                                                                                                                                                                                                                                                                                                                                                                                                                                                                                                                                                                                                                                                                                                                                                                                                                                                                                           |
| SPECIFIC GRAVITY:                                                                                                                                                                                                                                                                                                                                                                                                                                                                                                                                                                                                                                                                                                                                                                                                                                                                                                                                                                                                                                                                                                                                                                                                                                                                                                                                                                                                                                                                                                                                                                                                                                                                                                                                                                                                                                                                                                                                                                                                                                                                                                             | pH10 %:                                                                                                                                                                                                                                                                                                                                                                                                                                                                                                                                                                                                                                                                                                                                                                                                                                                                                                                                                                                                                                                                                                                                                                                                                                                                                                                                                                                                                                                                                                                                                                                                                                                                                                                                                                                                                                                                                                                                                                                                                                                                                                                       | Kg in drum                                                                                                                                                                                                                                                                                                                                                                                                                                                                                                                                                                                                                                                                                                                                                                                                                                                                                                                                                                                                                                                                                                                                                                                                                                                                                                                                                                                                                                                                                                                                                                                                                                                                                                                                                                                                                                                                                                                                                                                                                                                                                                                     |
| 1.01 - 1.05                                                                                                                                                                                                                                                                                                                                                                                                                                                                                                                                                                                                                                                                                                                                                                                                                                                                                                                                                                                                                                                                                                                                                                                                                                                                                                                                                                                                                                                                                                                                                                                                                                                                                                                                                                                                                                                                                                                                                                                                                                                                                                                   | 5.5 – 7.5                                                                                                                                                                                                                                                                                                                                                                                                                                                                                                                                                                                                                                                                                                                                                                                                                                                                                                                                                                                                                                                                                                                                                                                                                                                                                                                                                                                                                                                                                                                                                                                                                                                                                                                                                                                                                                                                                                                                                                                                                                                                                                                     |                                                                                                                                                                                                                                                                                                                                                                                                                                                                                                                                                                                                                                                                                                                                                                                                                                                                                                                                                                                                                                                                                                                                                                                                                                                                                                                                                                                                                                                                                                                                                                                                                                                                                                                                                                                                                                                                                                                                                                                                                                                                                                                                |
| 17 TO 18 TO | COLUMN TO SERVICE STATE OF THE PARTY OF THE | The second secon |