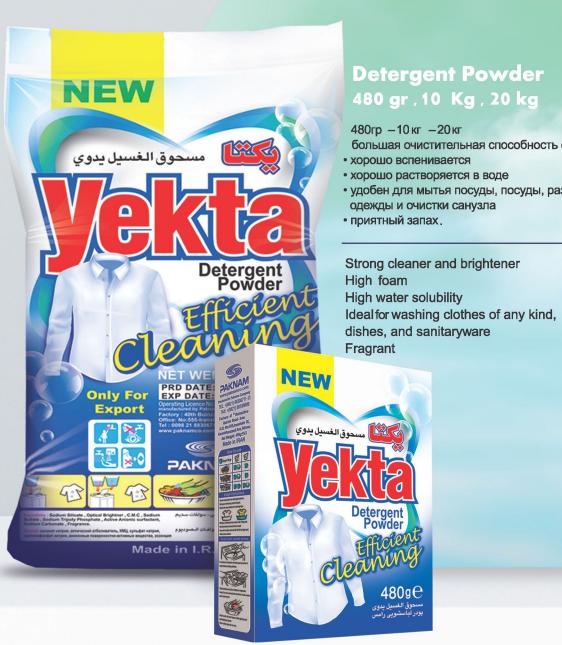

### **Detergent Powder** 480 gr , 10 Kg , 20 kg

480гр -10кг -20кг

большая очистительная способность сила и блеск

- хорошо растворяется в воде
- удобен для мытья посуды, посуды, различной одежды и очистки санузла

### Detergent Powder 480 gr , 10 Kg , 20 kg

500**гр -10кг -20кг** 

большая очистительная способность сила и блеск

- хорошо вспенивается
- хорошо растворяется в воде
- удобен для мытья посуды, посуды, различной одежды и очистки санузла
- приятный запах.

Strong cleaner and brightener
High foam
High water solubility
Ideal for washing clothes of any kind,
dishes, and sanitaryware
Fragrant

Weight 1000 g & Samp; 3750 g Macca 1000g & Samp; 3750 g