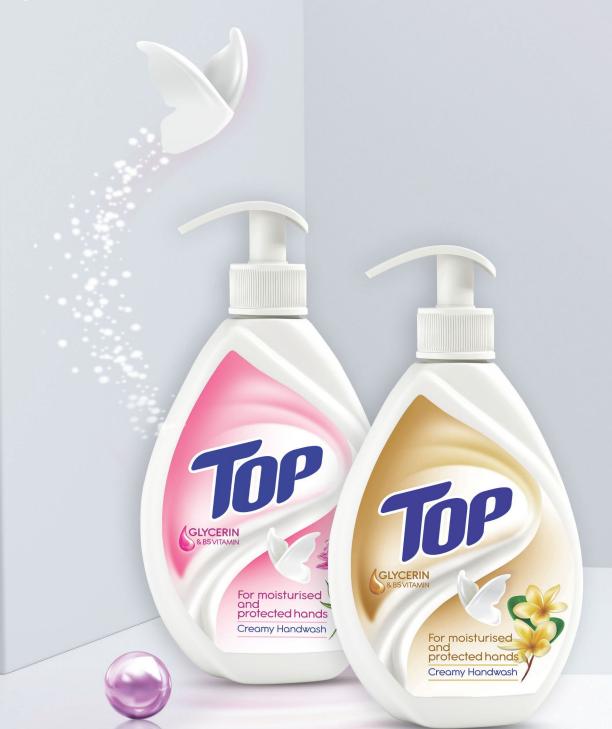

# Top Glycerin Creamy

- Contains Glycerin
- Contains B5 Vitamin
- Soft and Smooth Skin
- Pleasant and Long-Lasting Scent

### Жидкое мыло-крем "Топ"

- Содержит глицерин
- Содержит витамин В5
- Делает кожу мягкой и нежной
- Приятный и стойкий аромат

Laundry Detergent Powder

- Excellent Cleaner and Brightener
- Anti-Greying
- Softener
- Strong Stain Remover