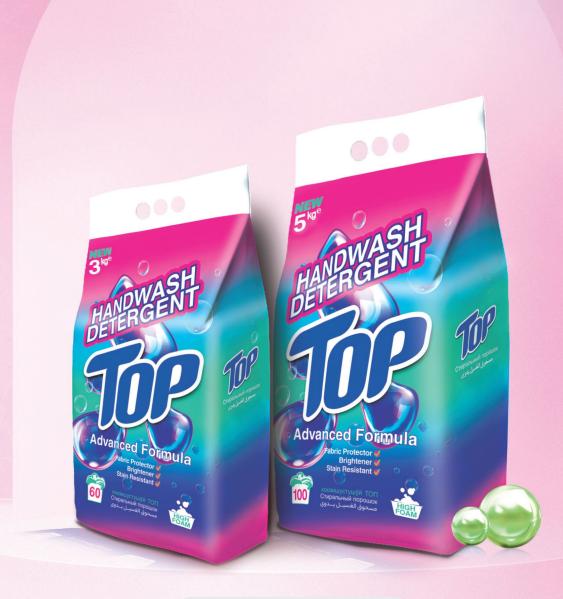

### Top

Laundry Detergent Powder

- Excellent Cleaner and Brightener
- Anti-Greying
- Softener
- Strong Stain Remover

Стиральный порошок для автоматической стирки Топ Плюс

### топ плю

- Очищает и придает яркость цветам
- Убирает серый и желтый налет
- Смягчитель
- Сильный пятновыводитель

5 ,3 kg Bec 5 ,3

- Removing difficult stains
- Long lasting