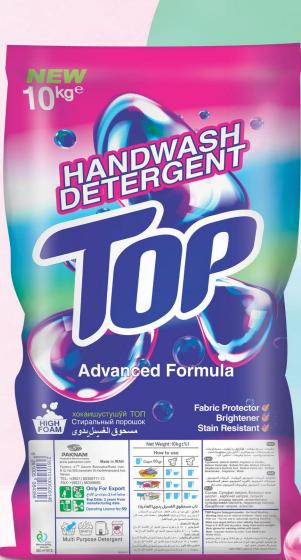

### Top

Laundry Detergent Powder

- Excellent Cleaner and Brightener
- Anti-Greying
- Softener
- Strong Stain Remover

Стиральный порошок для автоматической стирки Топ Плюс

### топ плю

- Очищает и придает яркость цветам
- Убирает серый и желтый налет
- Смягчитель
- Сильный пятновыводитель

5 ,3 kg Bec 5 ,3

- Removing difficult stains
- Long lasting