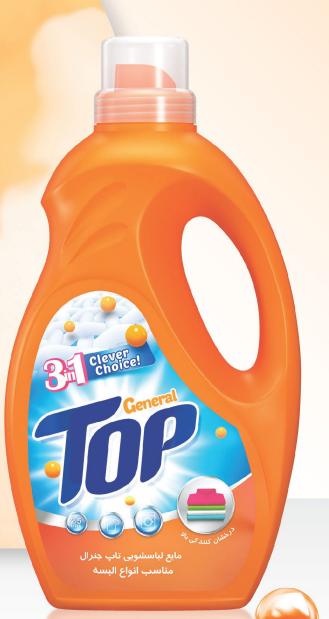

# Top General Washing Machine Liquid

- Strong Cleaner, Stain Remover and Brightener
- Takes care of clothes
- Anti-greying in repeated washing
- Excellent scent
- Suitable for all kinds of clothes

# Жидкое средство для стирки **ТОП ГЕНЕРАЛ**

- Очищает, выводит пятна, придает яркость и сияние цветам
- Сохраняет мягкость, форму и текстуру ткани
- Предотвращает появление серого и желтого налета при частой стирке
- Придает чудесный аромат
- Подходит для всех типов одежды