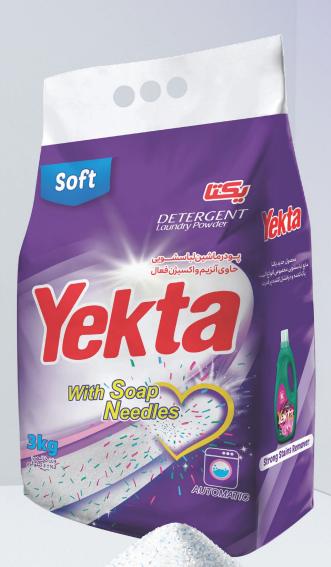

### Yekta Black Laundry Liquid

For black & dark clothes Specially formulated for dark fabrics For hand and machine wash Suitable for hand and machine washing Fade protection Keep the colors No residue left on dark clothes **Prevents white streaks** 

Формула, подходящая для кожи

- Мягкое воздействие на кожу
- Для чёрной и тёмной одежды
- Специальная формула для тёмных тканей
- Для ручной и машинной стирки
- Подходит для ручной и машинной стирки
- Защита от выцветания
- Сохраняет цвета
- Не оставляет следов на тёмной одежде
- Предотвращает белые полосы и пятна на чёрной ткани
- Смягчает ткани после стирки
- Оставляет одежду мягкой и гладкой