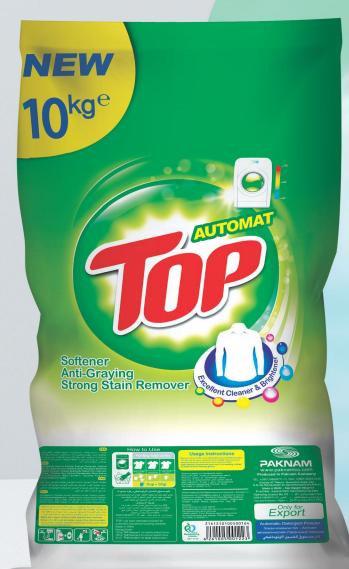

### Top

Laundry Detergent Powder

- Excellent Cleaner and Brightener
- Anti-Greying
- Softener
- Strong Stain Remover

Стиральный порошок для автоматической стирки Топ Плюс

### топ плю

- Очищает и придает яркость цветам
- Убирает серый и желтый налет
- Смягчитель
- Сильный пятновыводитель

5 ,3 kg Bec 5 ,3

- Removing difficult stains
- Long lasting