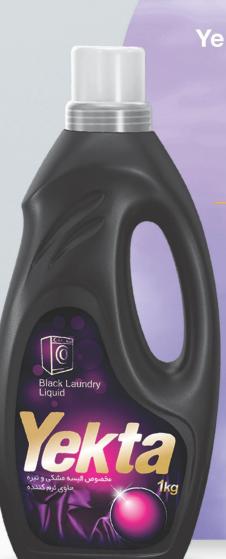

### Yekta Black Laundry Liquid

For black & dark clothes Specially formulated for dark fabrics For hand and machine wash Suitable for hand and machine washing Fade protection Keep the colors No residue left on dark clothes **Prevents white streaks** 

Формула, подходящая для кожи

- Мягкое воздействие на кожу
- Для чёрной и тёмной одежды
- Специальная формула для тёмных тканей
- Для ручной и машинной стирки
- Подходит для ручной и машинной стирки
- Защита от выцветания
- Сохраняет цвета
- Не оставляет следов на тёмной одежде
- Предотвращает белые полосы и пятна на чёрной ткани
- Смягчает ткани после стирки
- Оставляет одежду мягкой и гладкой