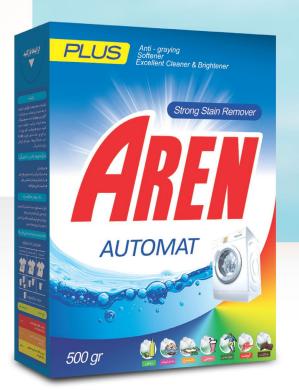

### Top

Laundry Detergent Powder

- Excellent Cleaner and Brightener
- Anti-Greying
- Softener
- Strong Stain Remover

Стиральный порошок для автоматической стирки Топ Плюс

### топ плю

- Очищает и придает яркость цветам
- Убирает серый и желтый налет
- Смягчитель
- Сильный пятновыводитель

5 ,3 kg Bec 5 ,3

- Removing difficult stains
- Long lasting