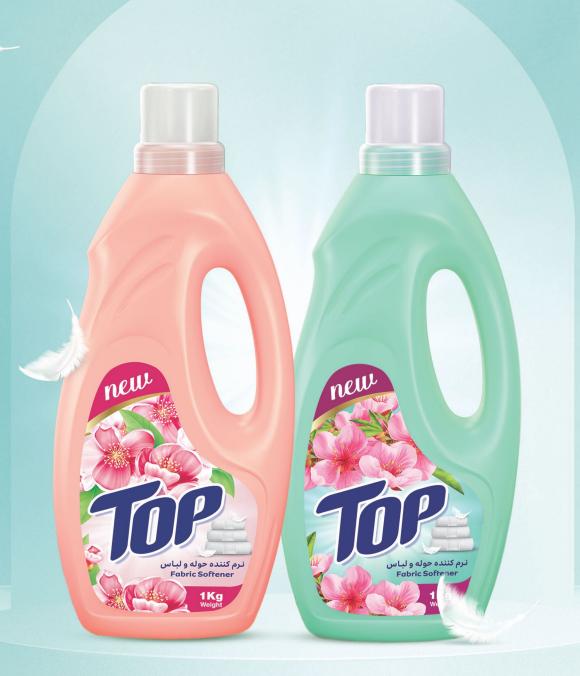

# Fabric Softener

- Soft & Smooth Clothes, Towels and Sheets
- Anti-static and Ease of Ironing Clothes
- With a Pleasant and Long-lasting Scent
- The ability to Release the Scent by Creating Friction on the Clothes

# Кондиционер для белья и ПОЛОТЕНЕЦ

- Смягчает полотенца, одежду и простыни
- Предотвращает электризацию и способсвует легкости в процессе глажки одежды
- Придает свежий приятный аромат
- Придает чудесный аромат