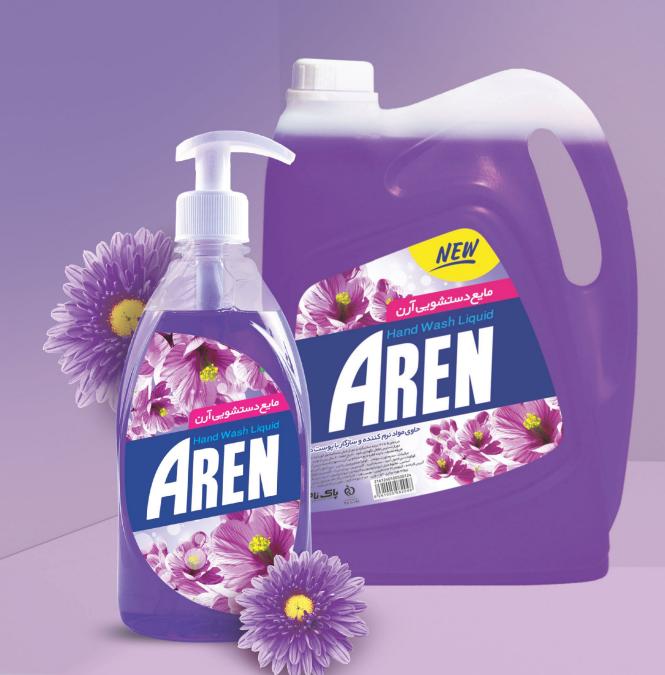

### Aren Handwashing

Skin-friendly formula Gentle on skin Softening agents

- Формула, подходящая для кожиМягкое воздействие на кожу
- Смягчающие компоненты

Weight 1000 g & Samp; 3750 g Macca 1000g & Samp; 3750 g