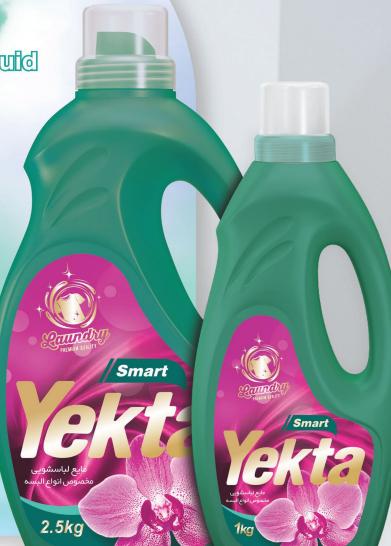

Multi-fabric compatibility Versatile cleaning power Color and fabric safe formula Optimal for mixed loads Deep claning power Deep cleaning power with brightening effect Ultra powerful cleaning & amp; brightening For hand and machine wash Suitable for hand and machine washing

Cleans & amp; brightens Gentle touch, powerful results A fresh wave of clean & amp; tender softness

Renew your senses with fresh clean & amp; soft care

Совместимость с различными тканями

- Универсальная чистящая сила
- Безопасная формула для цвета и ткани
- Оптимально для смешанных загрузок
- Мощная чистка
- Глубокая чистка с эффектом осветления • Сверхмощная чистка и осветление
- Для ручной и машинной стирки

Weight 1000 g Quantity per carton 12 Масса 1000g Количество в коробке 12

Weight 1000 g Quantity per carton 12 Weight 2500 g Quantity per carton 4 Macca 1000g Количество в коробке 12 Масса 2500g Количество в коробке 4