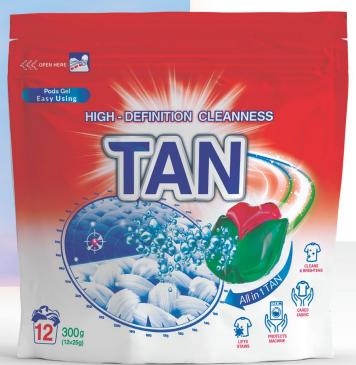

### **Gel Capsule Detergent**

Brightens and protects colors
Protects fabric fibers
Extends washing machine lifespan
Pleasant and long-lasting fragrance
Advanced formula
Water soluble coating

Осветляет и защищает цвета Защищает тканевые волокна Продлевает срок службы стиральной машины Приятный и стойкий аромат Продвинутая формула Растворимая в воде оболочка