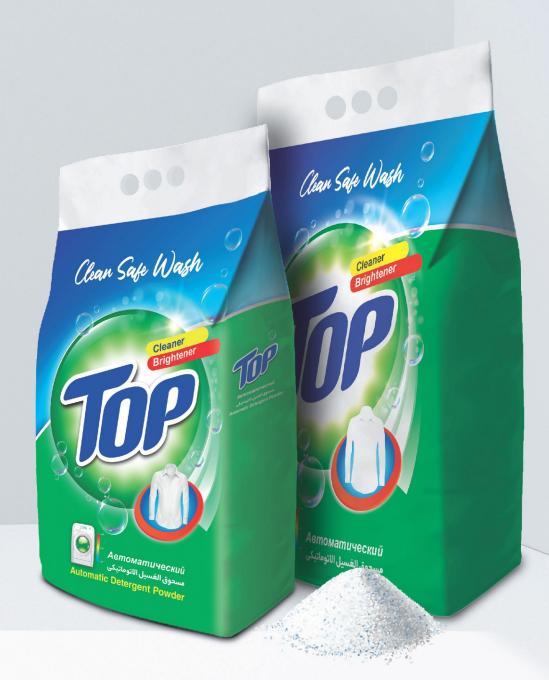

### Top

Laundry Detergent Powder

- Excellent Cleaner and Brightener
- Anti-Greying
- Softener
- Strong Stain Remover

Стиральный порошок для автоматической стирки Топ Плюс

### топ плю

- Очищает и придает яркость цветам
- Убирает серый и желтый налет
- Смягчитель
- Сильный пятновыводитель

5 ,3 kg Bec 5 ,3

- Removing difficult stains
- Long lasting