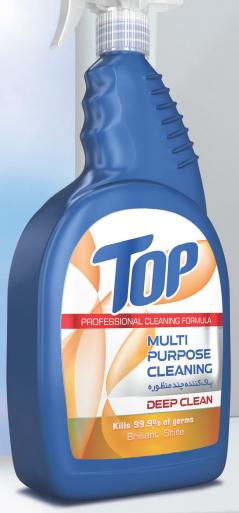

### Top

Multi-purpose Cleaner Spray

Powerful cleaner for stains and grease from surfaces

- Prevents the formation of stains and residue on surfaces
- Surface care and shine enhancer
- Quick-drying
- Suitable for various surfaces such as oily walls, wooden surfaces, gas hoods, etc.
- Мощное средство для удаления пятен и жира с поверхностей
- Предотвращает образование пятен и налёта на поверхностях
- Уход за поверхностью и придание блеска
- Быстрое высыхание
- Подходит для различных поверхностей, таких как жирные стены, деревянные поверхности, вытяжки и т.д.

150 gr Bec 150

48 Piece Кусок 48

750 gr Bec 750