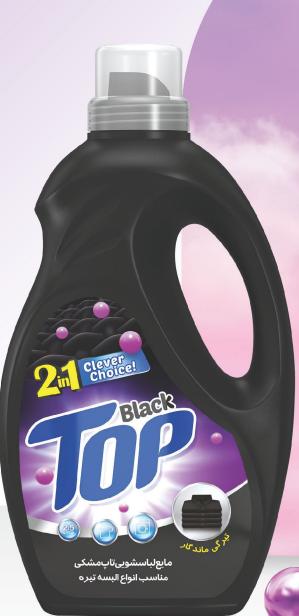

# Top Black Washing Machine Liquid

- Maintaining the color and durability of clothes
- Long lasting darkness
- Keeps clothes from fading
- Excellent scent
- Suitable for black and dark-colored clothes

# Жидкое средство для стирки ТОП ЧЕРНЫЙ

- Способствует сохранению цвета и долговечности одежды
- Придает насыщенность темным цветам
- Защищает от выцветания
- Придает чудесный аромат
- Предназначен для темной и черной одежды