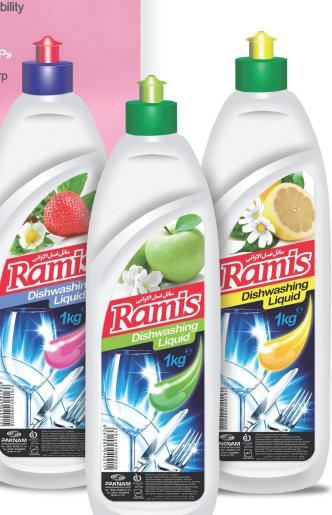

### Ramis Dishwashing Liquid 500 gr - 750gr - 1000 gr

- Tough on greaseEasy on skin
- Sparkling dishes
- · Containing coconut oil derives for foaming stability

Весовая характеристика: 500гр - 750гр - 1000гр Спецификация товара:

- содержит соединения кокосового масла для стойкости пены
- имеет совместимость с кожей руки
- придает блеск посуде
- отлично смывает жиры