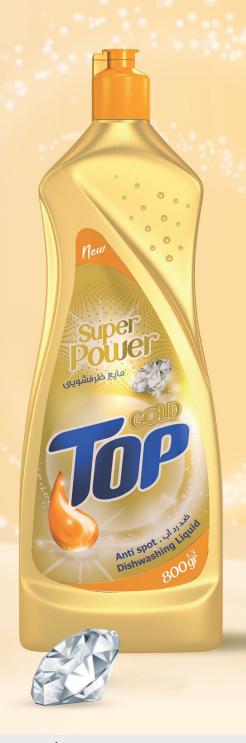

# Top Gold Dishwashing Liquid

- Anti-Spot
- High ability to remove grease stains
- Simultaneous use of two types of strong cleaners
- Special ingredients to maintain the health of hand skin

# Средство для мытья посуды ТОП ЗОЛОТОЙ

- Не оставляет следов и пятен
- Обладает высокой способностью растворять жировые отложения
- Одновременно содержит два сильных очистителя
- Содержит специальные компоненты защищающие кожу рук